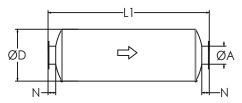

# **Critical Plus Grade Silencers**

## Model NTCP-C (Cylindrical), 28-33 dBA

### **TYPICAL ATTENUATION CURVE**



#### **TYPICAL CONFIGURATIONS**



#### END IN END OUT (EI-EO)



#### SIDE IN END OUT (SI-EO)



SIDE IN SIDE OUT (SI-SO)

Nett Technologies' Critical Plus Grade Silencers are designed to achieve maximum performance with the least amount of backpressure. The silencers are Reactive Silencers and are typically used for reciprocating or positive displacement engines where noise level regulations are moderate.

#### **FEATURES & BENEFITS**

- Over 25 years of excellence in manufacturing noise and emission control solutions
- Compact modular designs providing ease of installations, less weight and less foot-print
- Responsive lead time for both standard and custom designs to meet your needs
- Customized engineered systems solutions to meet challenging integration and engine requirements

Contact Nett Technologies with your pr