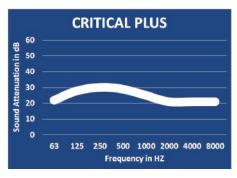

# **Critical Plus Grade Silencers**

## Model NTCP-C (Cylindrical), 28-33 dBA

### **TYPICAL ATTENUATION CURVE**



#### **TYPICAL CONFIGURATIONS**



#### END IN END OUT (EI-EO)



#### SIDE IN END OUT (SI-EO)



SIDE IN SIDE OUT (SI-SO)

Nett Technologies' Critical Plus Grade Silencers are designed to achieve maximum performance with the least amount of backpressure. The silencers are Reactive Silencers and are typically used for reciprocating or positive displacement engines where noise level regulations are moderate.

#### **FEATURES & BENEFITS**

- Over 25 years of excellence in manufacturing noise and emission control solutions
- Compact modular designs providing ease of installations, less weight and less foot-print
- Responsive lead time for both standard and custom designs to meet your needs
- Customized engineered systems solutions to meet challenging integration and engine requirements

Con