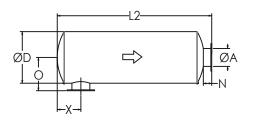

#### **TYPICAL CONFIGURATIONS**

#### SIDE IN END OUT (SI-EO)

SIDE IN SIDE OUT (SI-SO)

Nett Technologies' Critical Plus Grade Silencers are designed to achieve maximum performance with the least amount of backpressure. The silencers are Reactive Silencers and are typically used for reciprocating or positive displacement engines where noise level regulations are moderate.