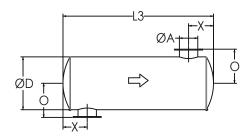

#### **TYPICAL CONFIGURATIONS**

#### SIDE IN END OUT (SI-EO)

SIDE IN SIDE OUT (SI-SO)

Nett Technologies' Critical Plus Grade Silencers are designed to achieve maximum performance with the least amount of backpressure. The silencers are Reactive Silencers and are typically used for reciprocating or positive displacement engines where noise level regulations are moderate.