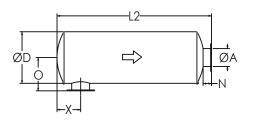

# SIDE IN END OUT (SI-EO)

SIDE IN SIDE OUT (SI-SO)

Nett Technologies' Hospital Grade Silencers are designed to achieve maximum performance with the least amount of backpressure.

The silencers are Reactive Silencers and are typically used for reciprocating or positive displacement engines where noise level regulations are high.

#### X\*\* D L1 L2 L3 Х Ν Α Model\* Outlet Dia EI-EO SI-EO SI-SO Min Max Nipple NTHO-C1 NTHO-C1.5 1.5 NTHO-C2 NTHO-C2.5 2.5 NTHO-C3 NTHO-C3.5 3.5 NTHO-C4 NTHO-C5 NTHO-C6 NTHO-C8 NTHO-C10 NTHO-C12 NTHO-C14 NTHO-C16 NTHO-C18 NTHO-C20 NTHO-C22 NTHO-C24