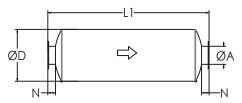

## END IN END OUT (EI-EO)

#### X\*\* D L1 L2 L3 Х Ν Α Model\* Outlet Dia EI-EO SI-EO SI-SO Min Max Nipple NTHO-C1 NTHO-C1.5 1.5 NTHO-C2 NTHO-C2.5 2.5 NTHO-C3 NTHO-C3.5 3.5 NTHO-C4 NTHO-C5 NTHO-C6 NTHO-C8 NTHO-C10 NTHO-C12 NTHO-C14 NTHO-C16 NTHO-C18 NTHO-C20 NTHO-C22 NTHO-C24