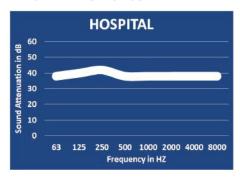

# **Hospital Grade Silencers** Model NTHO-C (Cylindrical), 35-40 dBA

# **TYPICAL ATTENUATION CURVE**



#### **TYPICAL CONFIGURATIONS**



## END IN END OUT (EI-EO)



# SIDE IN END OUT (SI-EO)



SIDE IN SIDE OUT (SI-SO)

Nett Technologies' Hospital Grade Silencers are designed to achieve maximum performance with the least amount of backpressure.

The silencers are Reactive Silencers and are typically used for reciprocating or positive displacement engines where noise level regulations are high.

#### **FEATURES & BENEFITS**

- Over 25 years of excellence in manufacturing noise and emission control solutions
- · Compact modular designs providing ease of installations, less weight and less foot-print
- · Responsive lead time for both standard and custom designs to meet your needs
- Customized engineered systems solutions to meet challenging integration and engine requirements

Contact Nett