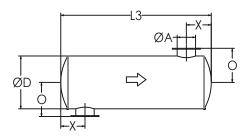

# SIDE IN END OUT (SI-EO)

SIDE IN SIDE OUT (SI-SO)

Nett Technologies' Hospital Grade Silencers are designed to achieve maximum performance with the least amount of backpressure.

The silencers are Reactive Silencers and are typically used for reciprocating or positive displacement engines where noise level regulations are high.

#### X\*\* D L1 L2 L3 Х Ν Α Model\* Outlet Dia EI-EO SI-EO SI-SO Min Max Nipple NTHO-C1 NTHO-C1.5 1.5 NTHO-C2 NTHO-C2.5 2.5 NTHO-C3 NTHO-C3.5 3.5 NTHO-C4 NTHO-C5 NTHO-C6 NTHO-C8 NTHO-C10 NTHO-C12 NTHO-C14 NTHO-C16 NTHO-C18 NTHO-C20 NTHO-C22 NTHO-C24