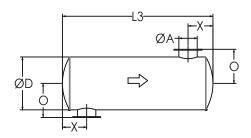

#### **TYPICAL CONFIGURATIONS**

#### SIDE IN END OUT (SI-EO)

SIDE IN SIDE OUT (SI-SO)

Nett Technologies' Industrial Grade Silencers are designed to achieve maximum performance with the least amount of backpressure.

The silencers are Reactive Silencers and are typically used for reciprocating or positive displacement engines where noise level regulations are low.