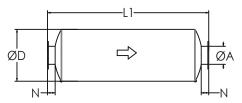

# **Industrial Grade Silencers**

## Model NTIN-C (Cylindrical), 15-20 dBA

#### **TYPICAL ATTENUATION CURVE**



#### **TYPICAL CONFIGURATIONS**



#### END IN END OUT (EI-EO)



#### SIDE IN END OUT (SI-EO)



SIDE IN SIDE OUT (SI-SO)

Nett Technologies' Industrial Grade Silencers are designed to achieve maximum performance with the least amount of backpressure.

The silencers are Reactive Silencers and are typically used for reciprocating or positive displacement engines where noise level regulations are low.

#### **FEATURES & BENEFITS**

- Over 25 years of excellence in manufacturing noise and emission control solutions
- Compact modular designs providing ease of installations, less weight and less foot-print
- Responsive lead time for both standard and custom designs to meet your needs
- Customized engineered systems solutions to meet challenging integration and engine requirements

Contact Nett Technologies with your projects