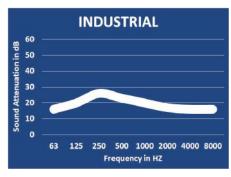

# **Industrial Grade Silencers**

## Model NTIN-C (Cylindrical), 15-20 dBA

#### **TYPICAL ATTENUATION CURVE**



#### **TYPICAL CONFIGURATIONS**



#### END IN END OUT (EI-EO)



#### SIDE IN END OUT (SI-EO)



SIDE IN SIDE OUT (SI-SO)

Nett Technologies' Industrial Grade Silencers are designed to achieve maximum performance with the least amount of backpressure.

The silencers are Reactive Silencers and are typically used for reciprocating or positive displacement engines where noise level regulations are low.

#### **FEATURES & BENEFITS**

- Over 25 years of excellence in manufacturing noise and emission control solutions
- Compact modular designs providing ease of installations, less weight and less foot-print
- Responsive lead time for both standard and custom designs to meet your needs
- Customized engineered systems solutions to meet challenging integration and engine requirements

Contact Ne