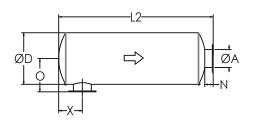

#### **TYPICAL CONFIGURATIONS**

#### SIDE IN END OUT (SI-EO)

SIDE IN SIDE OUT (SI-SO)

Nett Technologies' Industrial Grade Silencers are designed to achieve maximum performance with the least amount of backpressure.

The silencers are Reactive Silencers and are typically used for reciprocating or positive displacement engines where noise level regulations are low.