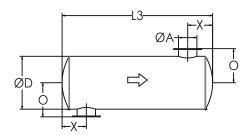

## SIDE IN END OUT (SI-EO)

SIDE IN SIDE OUT (SI-SO)

Nett Technologies' Residential Grade Silencers are designed to achieve maximum performance with the least amount of backpressure. The silencers are Reactive Silencers and are typically used for reciprocating or positive displacement engines where noise level regulations are medium-low.

#### L1 L2 L3 X\*\* Х Ν Α D Model\* Outlet Dia EI-EO SI-EO SI-SO Min Max Nipple NTRS-C1 1.5 NTRS-C1.5 NTRS-C2 NTRS-C2.5 2.5 NTRS-C3 NTRS-C3.5 3.5 NTRS-C4 NTRS-C5 NTRS-C6 NTRS-C8 NTRS-C10 NTRS-C12 NTRS-C14 NTRS-C16 NTRS-C18 NTRS-C20 NTRS-C22 NTRS-C24