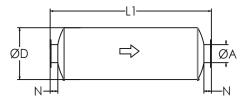

# END IN END OUT (EI-EO)

#### L1 L2 L3 X\*\* Х Ν Α D Model\* Outlet Dia EI-EO SI-EO SI-SO Min Max Nipple NTRS-C1 1.5 NTRS-C1.5 NTRS-C2 NTRS-C2.5 2.5 NTRS-C3 NTRS-C3.5 3.5 NTRS-C4 NTRS-C5 NTRS-C6 NTRS-C8 NTRS-C10 NTRS-C12 NTRS-C14 NTRS-C16 NTRS-C18 NTRS-C20 NTRS-C22 NTRS-C24