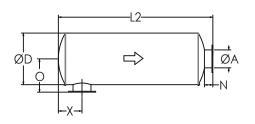

## SIDE IN END OUT (SI-EO)

SIDE IN SIDE OUT (SI-SO)

Nett Technologies' Residential Grade Silencers are designed to achieve maximum performance with the least amount of backpressure. The silencers are Reactive Silencers and are typically used for reciprocating or positive displacement engines where noise level regulations are medium-low.

#### L1 L2 L3 X\*\* Х Ν Α D Model\* Outlet Dia EI-EO SI-EO SI-SO Min Max Nipple NTRS-C1 1.5 NTRS-C1.5 NTRS-C2 NTRS-C2.5 2.5 NTRS-C3 NTRS-C3.5 3.5 NTRS-C4 NTRS-C5 NTRS-C6 NTRS-C8 NTRS-C10 NTRS-C12 NTRS-C14 NTRS-C16 NTRS-C18 NTRS-C20 NTRS-C22 NTRS-C24