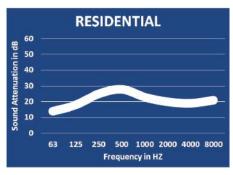

# **Residential Grade Silencers** Model NTRS-C (Cylindrical), 20-25 dBA

# **TYPICAL ATTENUATION CURVE**



#### **TYPICAL CONFIGURATIONS**



# END IN END OUT (EI-EO)



## SIDE IN END OUT (SI-EO)



SIDE IN SIDE OUT (SI-SO)

Nett Technologies' Residential Grade Silencers are designed to achieve maximum performance with the least amount of backpressure. The silencers are Reactive Silencers and are typically used for reciprocating or positive displacement engines where noise level regulations are medium-low.

### **FEATURES & BENEFITS**

- Over 25 years of excellence in manufacturing noise and emission control solutions
- Compact modular designs providing ease of installations, less weight and less foot-print
- Responsive lead time for both standard and custom designs to meet your needs
- Customized engineered systems solutions to meet challenging integration and engine requirements

Contact N