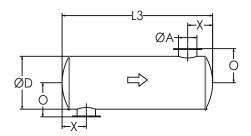

# SIDE IN END OUT (SI-EO)

SIDE IN SIDE OUT (SI-SO)

Nett Technologies' Super Critical Plus Grade Silencers are designed to achieve maximum performance with the least amount of backpressure. The silencers are Reactive Silencers and are typically used for reciprocating or positive displacement engines where noise level regulations are medium-high.