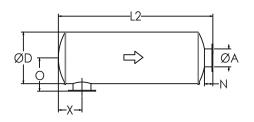

# SIDE IN END OUT (SI-EO)

SIDE IN SIDE OUT (SI-SO)

Nett Technologies' Super Critical Plus Grade Silencers are designed to achieve maximum performance with the least amount of backpressure. The silencers are Reactive Silencers and are typically used for reciprocating or positive displacement engines where noise level regulations are medium-high.