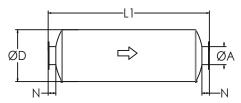

# END IN END OUT (EI-EO)

# SIDE IN END OUT (SI-EO)

SIDE IN SIDE OUT (SI-SO)

Nett Technologies' Super Critical Plus Grade Silencers are designed to achieve maximum performance with the least amount of backpressure. The silencers are Reactive Silencers and are typically used for reciprocating or positive displacement engines where noise level regulations are medium-high.