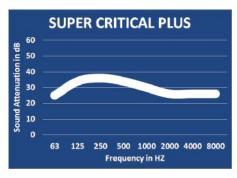

# Super Critical Plus Grade Silencers Model NTSP-C (Cylindrical), 33-38 dBA

# **TYPICAL ATTENUATION CURVE**



#### **TYPICAL CONFIGURATIONS**



# END IN END OUT (EI-EO)



# SIDE IN END OUT (SI-EO)



SIDE IN SIDE OUT (SI-SO)

Nett Technologies' Super Critical Plus Grade Silencers are designed to achieve maximum performance with the least amount of backpressure. The silencers are Reactive Silencers and are typically used for reciprocating or positive displacement engines where noise level regulations are medium-high.

### **FEATURES & BENEFITS**

- Over 25 years of excellence in manufacturing noise and emission control solutions
- Compact modular designs providing ease of installations, less weight and less foot-print
- Responsive lead time for both standard and custom designs to meet your needs
- Customized engineered systems solutions to meet challenging integration and engine requirements

C